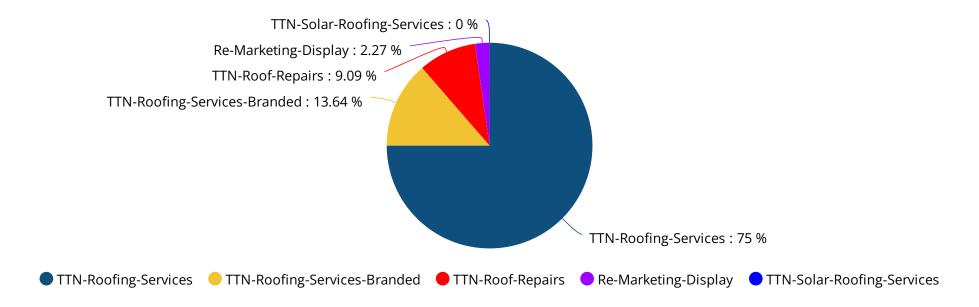

## **Campaign Performance (Google): Conversion Share**

## **Campaign Performance (Google)**

| Campaign Name                | Impressions | Clicks | CTR    | Cost       | Avg. CPC | Conv. | Conv. Rate | Cost /<br>Conv. | Search Impr.<br>share |
|------------------------------|-------------|--------|--------|------------|----------|-------|------------|-----------------|-----------------------|
| TTN-Roofing-Services         | 4,839       | 338    | 6.98%  | \$6,681.08 | \$19.77  | 33    | 9.76%      | \$202.46        | 33.87%                |
| TTN-Roofing-Services-Branded | 135         | 21     | 15.56% | \$132.18   | \$6.29   | 6     | 28.57%     | \$22.03         | > 90%                 |
| TTN-Roof-Repairs             | 932         | 53     | 5.69%  | \$313.91   | \$5.92   | 4     | 7.55%      | \$78.48         | 27.32%                |
| Re-Marketing-Display         | 24,876      | 128    | 0.51%  | \$91.54    | \$0.72   | 1     | 0.78%      | \$91.54         | < 10%                 |
| TTN-Solar-Roofing-Services   | 57          | 4      | 7.02%  | \$83.96    | \$20.99  | 0     | 0.00%      | \$0.00          | 27.94%                |