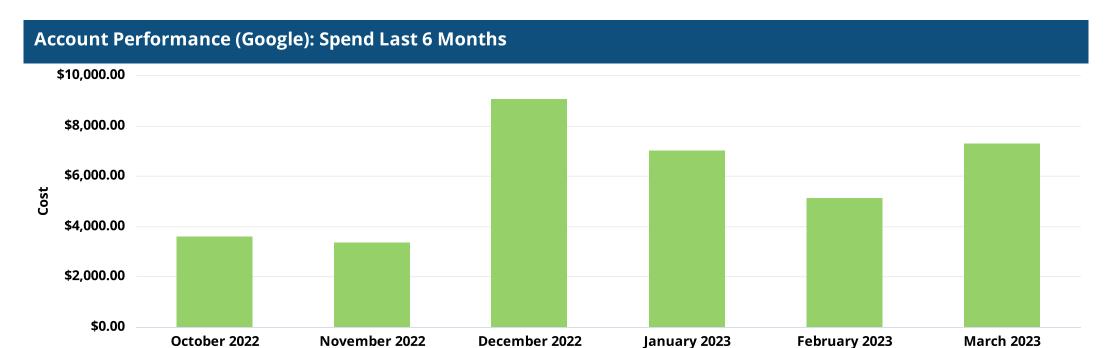

#### **Account Performance (Google): Monthly Summary - Last 6 Months** Search Impr. **Impressions** Avg. CPC Cost / Conv. **Date** Clicks **CTR** Cost Conv. Conv. Rate share March 2023 30,839 544 1.76% \$7,302.67 \$13.42 44 8.09% \$165.97 > 90% February 2023 26,921 1.69% 46 10.13% > 90% 454 \$5,133.03 \$11.31 \$111.59 January 2023 25,679 \$80.90 756 2.94% \$7,038.60 \$9.31 87 11.51% > 90% December 2022 24,750 \$9,081.11 \$17.43 50 9.60% \$181.62 521 2.11% > 90% November 2022 30,201 1.12% \$3,359.76 19 5.62% \$176.83 338 \$9.94 > 90% October 2022 34,104 \$3,597.56 \$10.28 350 1.03% 13 3.71% \$276.74 > 90%