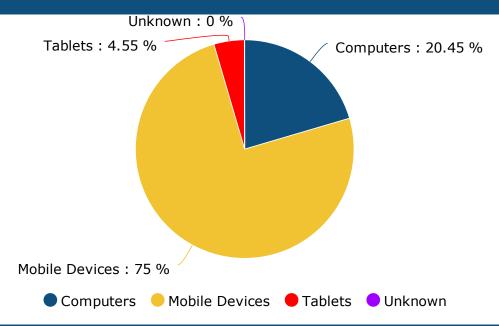

## **Device Performance (Google): Conversion Share**

## **Device Performance (Google)**

| Device Type    | Impressions | Clicks | CTR   | Cost       | Avg. CPC | Conv. | Conv. Rate | Cost / Conv. |
|----------------|-------------|--------|-------|------------|----------|-------|------------|--------------|
| Mobile Devices | 28,983      | 422    | 1.46% | \$5,779.97 | \$13.70  | 33    | 7.82%      | \$175.15     |
| Computers      | 1,701       | 111    | 6.53% | \$1,376.15 | \$12.40  | 9     | 8.11%      | \$152.91     |
| Tablets        | 126         | 11     | 8.73% | \$146.54   | \$13.32  | 2     | 18.18%     | \$73.27      |
| Unknown        | 29          | 0      | 0.00% | \$0.00     | \$0.00   | 0     | 0.00%      | \$0.00       |