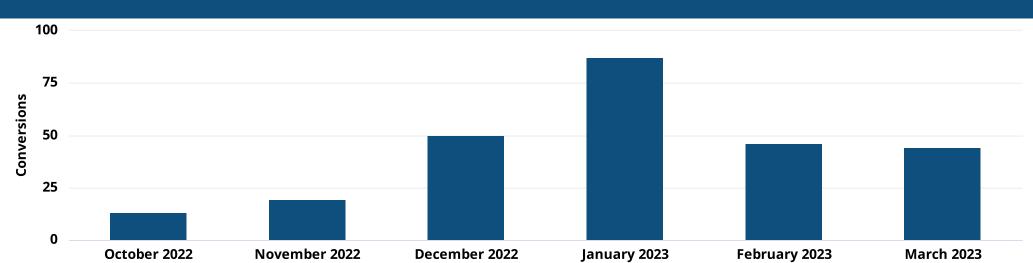

#### **Account Performance (Google): Conversions Last 6 Months**

#### **Account Performance (Google): Monthly Summary - Last 6 Months** Search Impr. **Impressions** Avg. CPC Cost / Conv. **Date** Clicks **CTR** Cost Conv. Conv. Rate share March 2023 30,839 544 1.76% \$7,302.67 \$13.42 44 8.09% \$165.97 > 90% February 2023 26,921 1.69% 46 10.13% > 90% 454 \$5,133.03 \$11.31 \$111.59 January 2023 25,679 \$80.90 756 2.94% \$7,038.60 \$9.31 87 11.51% > 90% December 2022 24,750 \$9,081.11 \$17.43 50 9.60% \$181.62 521 2.11% > 90% November 2022 30,201 1.12% \$3,359.76 19 5.62% \$176.83 338 \$9.94 > 90% October 2022 34,104 \$3,597.56 \$10.28 350 1.03% 13 3.71% \$276.74 > 90%