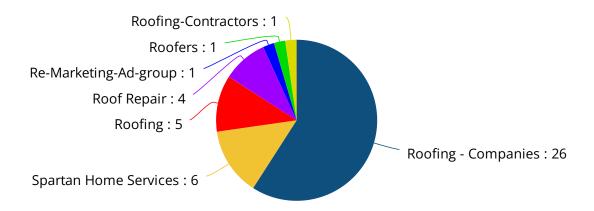

## **Account Performance (Google): Conversion Share**

## Ad Group Performance (Google): Top 10 by Conversions

| Ad Group Name         | Campaign Name             | Impressions | Clicks | CTR    | Cost       | Avg.<br>CPC | Conv. | Conv.<br>Rate | Cost /<br>Conv. | Search<br>Impr. share |
|-----------------------|---------------------------|-------------|--------|--------|------------|-------------|-------|---------------|-----------------|-----------------------|
| Roofing - Companies   | TTN-Roofing-Services      | 3,466       | 232    | 6.69%  | \$5,147.88 | \$22.19     | 26    | 11.21%        | \$198.00        | 34.71%                |
| Spartan Home Services | TTN-Roofing-Services-Bran | 135         | 21     | 15.56% | \$132.18   | \$6.29      | 6     | 28.57%        | \$22.03         | > 90%                 |
| Roofing               | TTN-Roofing-Services      | 995         | 77     | 7.74%  | \$1,258.01 | \$16.34     | 5     | 6.49%         | \$251.60        | 36.92%                |
| Roof Repair           | TTN-Roof-Repairs          | 768         | 50     | 6.51%  | \$293.26   | \$5.87      | 4     | 8.00%         | \$73.31         | 30.00%                |
| Re-Marketing-Ad-group | Re-Marketing-Display      | 24,876      | 128    | 0.51%  | \$91.54    | \$0.72      | 1     | 0.78%         | \$91.54         | < 10%                 |
| Roofers               | TTN-Roofing-Services      | 40          | 6      | 15.00% | \$30.17    | \$5.03      | 1     | 16.67%        | \$30.17         | 80.00%                |
| Roofing-Contractors   | TTN-Roofing-Services      | 54          | 12     | 22.22% | \$142.03   | \$11.84     | 1     | 8.33%         | \$142.03        | > 90%                 |
| Carmichael-Roofing    | TTN-Roofing-Services      | 39          | 2      | 5.13%  | \$23.38    | \$11.69     | 0     | 0.00%         | \$0.00          | 44.83%                |
| Elk-Grove-Roof-Repair | TTN-Roof-Repairs          | 11          | 0      | 0.00%  | \$0.00     | \$0.00      | 0     | 0.00%         | \$0.00          | 37.93%                |
| Elk-Grove-Roofing     | TTN-Roofing-Services      | 30          | 3      | 10.00% | \$40.63    | \$13.54     | 0     | 0.00%         | \$0.00          | 50.83%                |
| Total                 |                           | 30,414      | 531    | 1.75%  | \$7,159.09 | \$13.48     | 44    | 8.29%         | \$162.71        | > 90%                 |