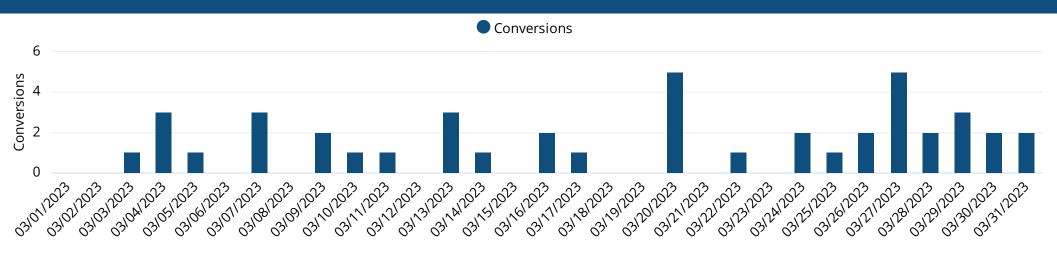

#### **Account Performance (Google): Daily Summary**

| Date       | Impressions | Clicks | CTR   | Cost     | Avg. CPC | Conv. | Conv. Rate | Cost / Conv. | Search Impr.<br>share |
|------------|-------------|--------|-------|----------|----------|-------|------------|--------------|-----------------------|
| 03/01/2023 | 1,479       | 14     | 0.95% | \$187.71 | \$13.41  | 0     | 0.00%      | \$0.00       | > 90%                 |
| 03/02/2023 | 2,747       | 23     | 0.84% | \$187.61 | \$8.16   | 0     | 0.00%      | \$0.00       | > 90%                 |
| 03/03/2023 | 912         | 19     | 2.08% | \$199.65 | \$10.51  | 1     | 5.26%      | \$199.65     | > 90%                 |
| 03/04/2023 | 211         | 20     | 9.48% | \$235.34 | \$11.77  | 3     | 15.00%     | \$78.45      | 44.80%                |
| 03/05/2023 | 1,382       | 20     | 1.45% | \$179.51 | \$8.98   | 1     | 5.00%      | \$179.51     | > 90%                 |
| 03/06/2023 | 1,330       | 16     | 1.20% | \$148.69 | \$9.29   | 0     | 0.00%      | \$0.00       | > 90%                 |
| 03/07/2023 | 1,365       | 12     | 0.88% | \$284.31 | \$23.69  | 3     | 25.00%     | \$94.77      | > 90%                 |
| 03/08/2023 | 899         | 22     | 2.45% | \$250.70 | \$11.40  | 0     | 0.00%      | \$0.00       | > 90%                 |
| 03/09/2023 | 153         | 9      | 5.88% | \$329.12 | \$36.57  | 2     | 22.22%     | \$164.56     | 53.50%                |
| 03/10/2023 | 4,160       | 20     | 0.48% | \$122.60 | \$6.13   | 1     | 5.00%      | \$122.60     | > 90%                 |
| 03/11/2023 | 915         | 14     | 1.53% | \$305.93 | \$21.85  | 1     | 7.14%      | \$305.93     | > 90%                 |

# Account Performance (Google): Daily Summary

| Date       | Impressions | Clicks | CTR   | Cost     | Avg. CPC | Conv. | Conv. Rate | Cost / Conv. | Search Impr.<br>share |
|------------|-------------|--------|-------|----------|----------|-------|------------|--------------|-----------------------|
| 03/12/2023 | 859         | 15     | 1.75% | \$287.10 | \$19.14  | 0     | 0.00%      | \$0.00       | > 90%                 |
| 03/13/2023 | 222         | 16     | 7.21% | \$283.21 | \$17.70  | 3     | 18.75%     | \$94.40      | 41.34%                |
| 03/14/2023 | 309         | 16     | 5.18% | \$229.67 | \$14.35  | 1     | 6.25%      | \$229.67     | 34.45%                |
| 03/15/2023 | 286         | 15     | 5.24% | \$333.43 | \$22.23  | 0     | 0.00%      | \$0.00       | 35.71%                |
| 03/16/2023 | 2,093       | 20     | 0.96% | \$227.97 | \$11.40  | 2     | 10.00%     | \$113.99     | > 90%                 |
| 03/17/2023 | 304         | 12     | 3.95% | \$242.52 | \$20.21  | 1     | 8.33%      | \$242.52     | 46.20%                |
| 03/18/2023 | 418         | 11     | 2.63% | \$35.57  | \$3.23   | 0     | 0.00%      | \$0.00       | > 90%                 |
| 03/19/2023 | 692         | 16     | 2.31% | \$132.96 | \$8.31   | 0     | 0.00%      | \$0.00       | > 90%                 |
| 03/20/2023 | 1,200       | 38     | 3.17% | \$423.33 | \$11.14  | 5     | 13.16%     | \$84.67      | > 90%                 |
| 03/21/2023 | 2,112       | 17     | 0.80% | \$393.81 | \$23.17  | 0     | 0.00%      | \$0.00       | > 90%                 |
| 03/22/2023 | 2,429       | 31     | 1.28% | \$335.89 | \$10.84  | 1     | 3.23%      | \$335.89     | > 90%                 |
| 03/23/2023 | 295         | 18     | 6.10% | \$230.09 | \$12.78  | 0     | 0.00%      | \$0.00       | 49.66%                |
| 03/24/2023 | 642         | 15     | 2.34% | \$181.23 | \$12.08  | 2     | 13.33%     | \$90.62      | > 90%                 |
| 03/25/2023 | 444         | 11     | 2.48% | \$158.45 | \$14.40  | 1     | 9.09%      | \$158.45     | > 90%                 |
| 03/26/2023 | 447         | 13     | 2.91% | \$48.15  | \$3.70   | 2     | 15.38%     | \$24.08      | > 90%                 |
| 03/27/2023 | 524         | 23     | 4.39% | \$304.37 | \$13.23  | 5     | 21.74%     | \$60.87      | 75.18%                |
| 03/28/2023 | 173         | 11     | 6.36% | \$360.85 | \$32.80  | 2     | 18.18%     | \$180.43     | 37.61%                |
| 03/29/2023 | 846         | 30     | 3.55% | \$300.58 | \$10.02  | 3     | 10.00%     | \$100.19     | > 90%                 |
| 03/30/2023 | 750         | 17     | 2.27% | \$255.47 | \$15.03  | 2     | 11.76%     | \$127.73     | > 90%                 |
| 03/31/2023 | 241         | 10     | 4.15% | \$106.87 | \$10.69  | 2     | 20.00%     | \$53.43      | 75.55%                |